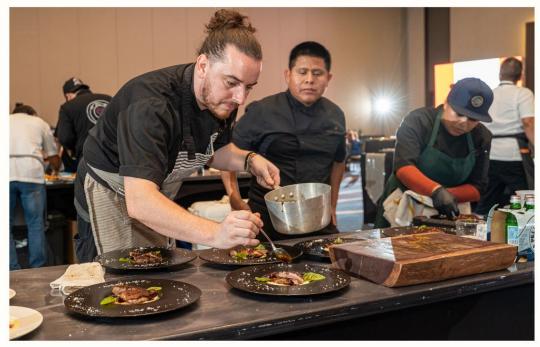

### WHAT

FLIPANY's MOST ANTICIPATED annual culinary event, CHEFS UP FRONT, is an individualized gourmet dining experience where each table features a locally celebrated chef who curates an exclusive chef's table experience by preparing a five-course, mouth-watering meal right before guests' eyes!

We are going to take your taste buds to a place of happiness and delight; this year's theme is PALATE PARADISE - we can't wait to see you dressed in your tropical cocktail attire!